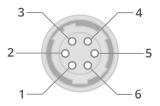

## **CONNECTOR PINOUT**

| Pin | Cable color |  |
|-----|-------------|--|
| 1   | Orange      |  |
| 2   | Yellow      |  |
| 3   | Purple      |  |
| 4   | Blue        |  |
| 5   | Green       |  |
| 6   | Gray        |  |